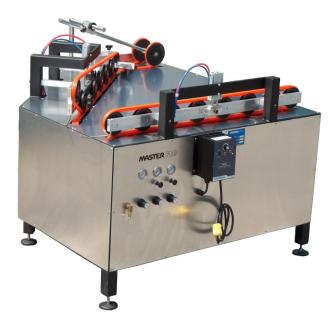

# **Stream Separator**

The Master Flo Econo 2 Deserter increases the efficiency of your printing system by enabling you to double your regular production by utilizing the full width of your web press. The Econo 2 will separate two nested products at speeds in excess of 140,000 copies per hour in two streams. This machine allows quick set up, thus reducing make-ready time. The Econo 2 can be used on both heat and cold set presses.

#### **Features:**

- Runs on both heat and cold set presses
- Advancing Transfer Conveyor
- Simple Set Up procedure
- Pneumatic pinning assemblies
- Fast make-ready time

#### **Technical Data**

Voltage: 220-240V / 50-60Hz / 1ph

Footprint Dim.: L=48" W=64"

Copy width: 9" to 20" (assuming 2" nesting)
Weight: Approximately 700Lbs

154 Seale Road, Wentworth, QC J8H 0G9 (Canada) Tel: (450) 533-0088 Fax: (450) 533-4597 Web site: www.mflo.com Email: sales@mflo.com